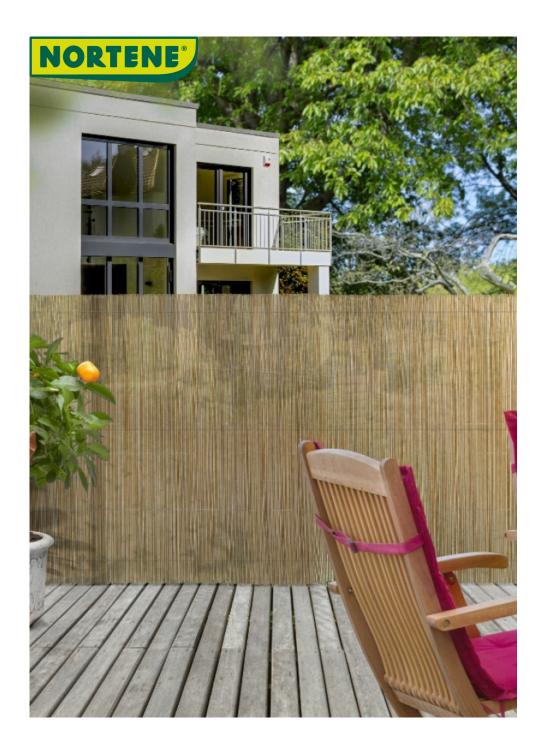

## Synthetic screen

Inspired by natural products, this synthetic privacy screen echoes traditional wicker screens; plus color and durability! Its color can be coordinated with your garden furniture.

## **Benefits**

A replacement screen with natural products. A beautiful wicker design, mixed colors (dark brown to light beige tones). Look at the stems similar to natural ones. Hollow synthetic stems making them lightweight and easy to install. Woven iron wire guaranteeing good rigidity. Integrates perfectly with the environment and is resistant to harsh climates. Long life, maintenance-free, with UV protection.

## **Characteristics**

Blocks 90 % of visibility. PP and PE plastic mix. Hollow strand diam 0,6 cm. Stem to stem weave with a galvanized steel 0.5 mm thread. Guaranteed 3 years.

| Ref.    | Size.            | Color | Packaging (pieces) |
|---------|------------------|-------|--------------------|
| 2016049 | H 1 m x L 3 m    | 0     | PP - PE            |
| 2019507 |                  |       |                    |
| 2016047 | L 3 m x H 1 m    | •     | PP - PE            |
| 2017125 |                  |       |                    |
| 2016050 | H 1,50 m x L 3 m | 0     | PP - PE            |
| 2016048 | L 3 m x H 1,50 m | •     | PP - PE            |
| 2019508 |                  |       |                    |
| 2017126 |                  |       |                    |
| 2017128 |                  |       |                    |
| 2019509 |                  |       |                    |
| 2017129 |                  |       |                    |
| 2017127 |                  |       |                    |