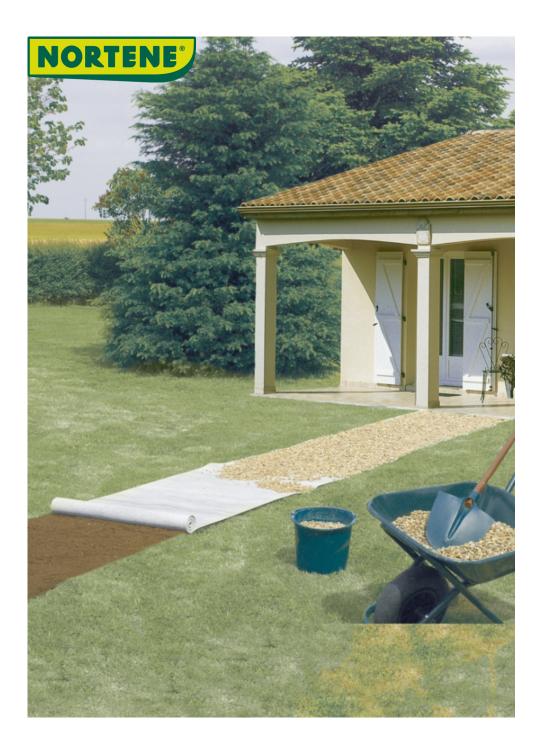

## **GEOTEX 100**

## Stabilization felt for paths and patios

Have you created a pathway through your garden but don't know what to place between the soil and the gravel? The Geotex 100 felt for paths and terraces will stabilise the ground and also stop the soil and gravel from mixing.

## **Benefits**

The perfect solution for stabilising the ground and improving load-bearing capacity. Also acts as a filter.

Stops materials and soil from combining, facilitates drainage, stabilises.

Can be placed in the ground and covered, Rot proof.

For pathways, terraces, drainage systems.