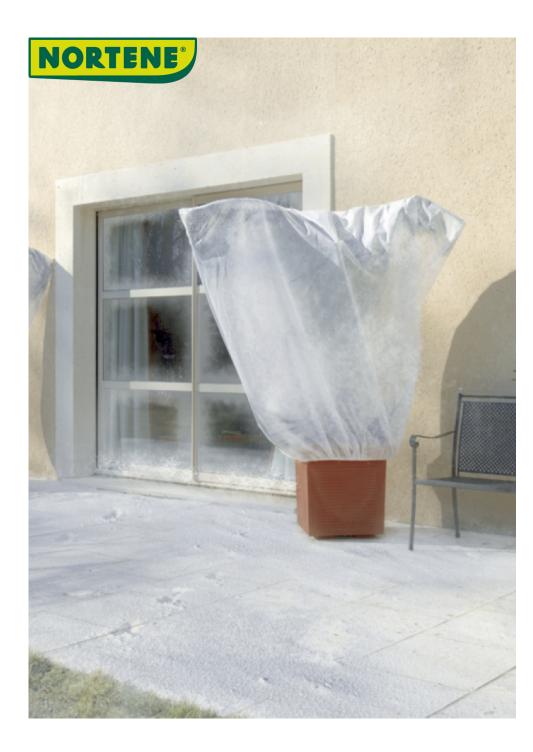

## HIVERZIP (Over-)wintering covers

As well as retaining heat efficiently, this overwintering cover is very easy to set up. Unlike some traditional covers, this one has a zip closing and a draw cord to secure tightly around the plant pot.

## **Benefits**

Protects potted plants and shrubs
Protects cold and frost-sensitive plants and shrubs from the cold, wind and hail.
Overwintering hoods are air and water permeable and let the light in.
Good heat insulation: creates a microclimate and retains accumulated heat.
Ideal for protecting potted plants and shrubs Easy to set up, simply place over the plant.