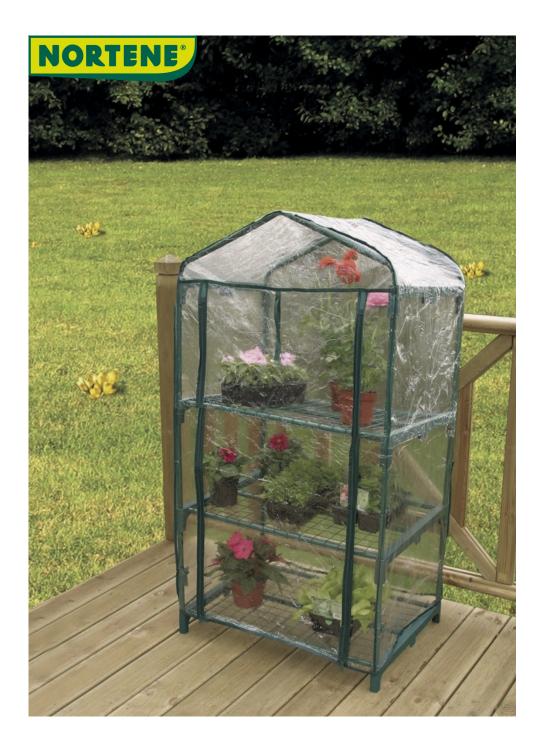

## Balcony greenhouse

Is your terrace too small to take all your plant pots? The Balcony mini grow house has a number of shelves and is ideal for seedlings and protecting plants over the winter. Its clear PVC zip-up cover protects from the cold.

## **Benefits**

Is your terrace too small to take all your plant pots? The Balcony mini grow house has a number of shelves and is ideal for seedlings and protecting plants over the winter. Its clear PVC zip-up cover protects from the cold.

## **Characteristics**

depth 50cm.

Green epoxy painted steel frame.

3 removable shelves.

Clear PVC cover with a double zip opening for easy access.

Dimensions: height 1.25m, width 70 cm,

|   | Ref.   | Size.     | Color                |
|---|--------|-----------|----------------------|
| w | 160030 | balcony 3 | 0,50 x 0,70 x 1,25 m |
| w | 160046 | balcony 3 | 11,25 m (cover)      |