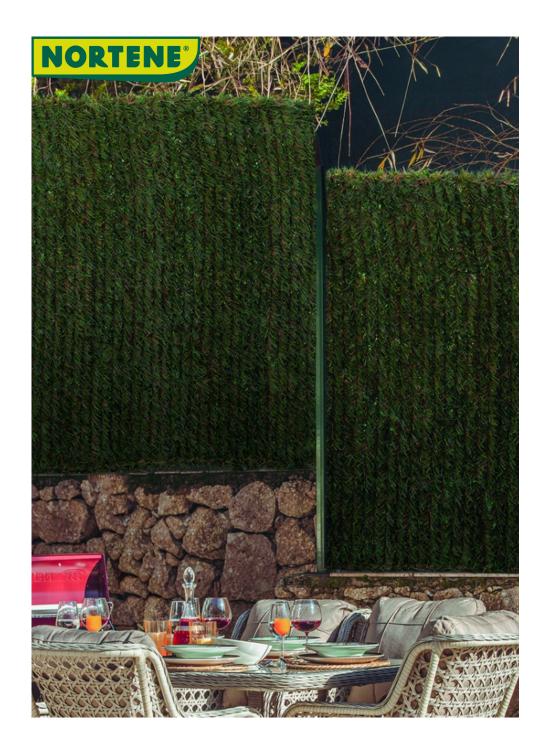

## **HIDECURVE**

Bicolor artificial hedge, with curved leaves for greater realism

## Benefits

Artificial hedge developed and manufactured by the Catral Group in our production plants. Thanks to the work carried out by our R&D department, we have created the first hedge with a realistic cut to imitate natural hedges as closely as possible. The result is a more realistic appearance and greater screening effect.