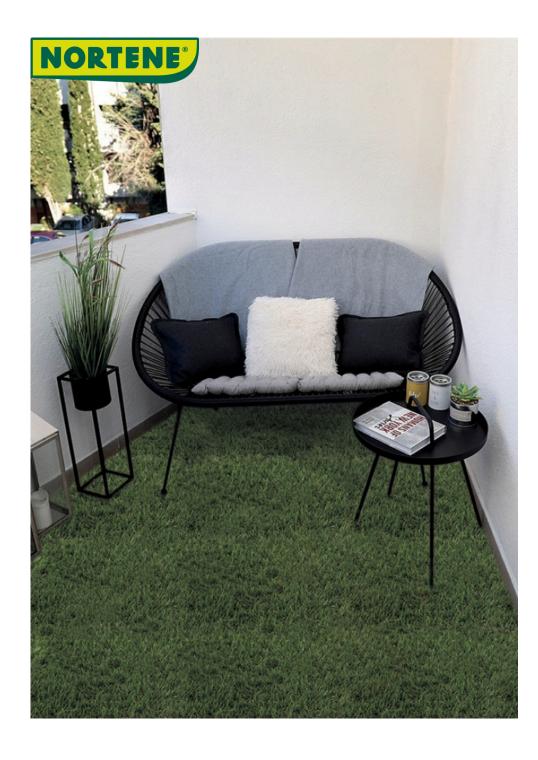

## **ZURICH EVOLUTION**RECYCLABLE 30mm

30 mm mufu - 100% újrahasznosítható

Introducing NORTENE's First RECYCLABLE Artificial Turf
We are thrilled to announce the launch of the first RECYCLABLE artificial
turf model in our range. This innovative turf has been designed with
sustainability and aesthetics in mind, offering the ideal solution for
terraces, balconies, and patios.

## **Benefits**

100% recyclable model.

Most sustainable model in our range. Same appearance as the Zurich Evolution

range.

Perfect drainage.

Model with added (sustainable) value and aligned with the Group's environmental strategy.