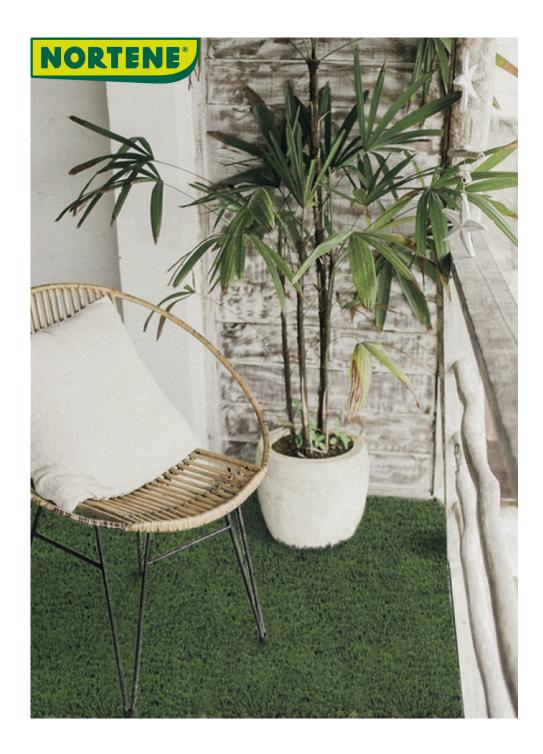

## **GREEN SINTRA 20 mm**

20mm artificial grass is emerging as an increasingly popular alternative to traditional natural grass lawns. This option offers a number of advantages, making it a sustainable, affordable, and aesthetically pleasing choice for a variety of spaces.

## **Benefits**

20mm artificial grass offers a sustainable and aesthetically pleasing alternative to traditional natural lawn options. Its short length makes it an ideal choice for high-traffic areas such as balconies, terraces, and patios, as it is wear-resistant and requires minimal maintenance. If you are looking for a durable, low-maintenance, and aesthetically pleasing lawn solution, 20mm artificial grass is an excellent option.