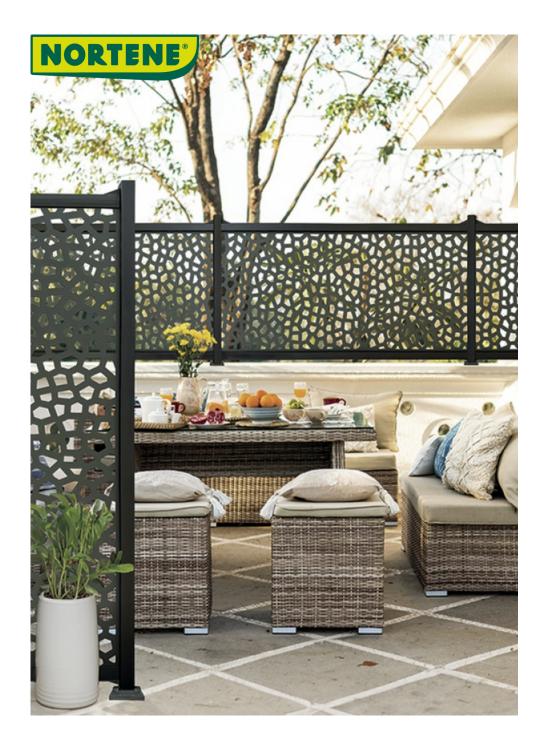

## MOSAIC REMAKE

Decorative design panel made from 100% recycled PP

## **Benefits**

20 20

Mosaïc Remake takes everything you love about our iconic Mosaic product and elevates it to a whole new level of sustainability. Crafted entirely from 100% recycled polypropylene and 100% recyclable, this innovative design breathes new life into plastic waste, making it a responsible choice for your garden.

With the same beloved design as the Mosaic, the new version seamlessly integrates into your existing aesthetic while offering a significant environmental benefit. It's a winwin for both style and sustainability!