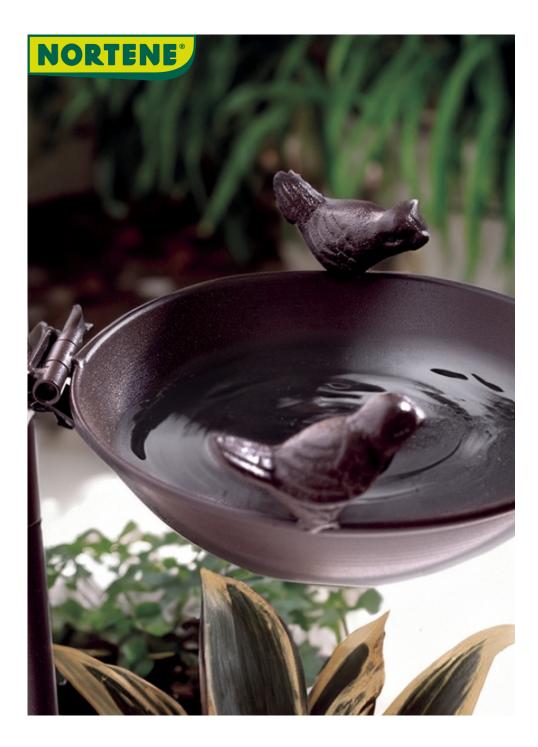

## **Benefits**

A good action for biodiversity!
Provide birds with a watering spot, that's as practical as it is elegant. To be planted, deep enough to ensure stability when the birds come to rest on it. It can also be used as a bird bath, as some bird species like to play in the water, or as a bird feeder when few seeds on it.

Thanks to this watering and decorative stake, you can discreetly watch the birds come and go in the garden.