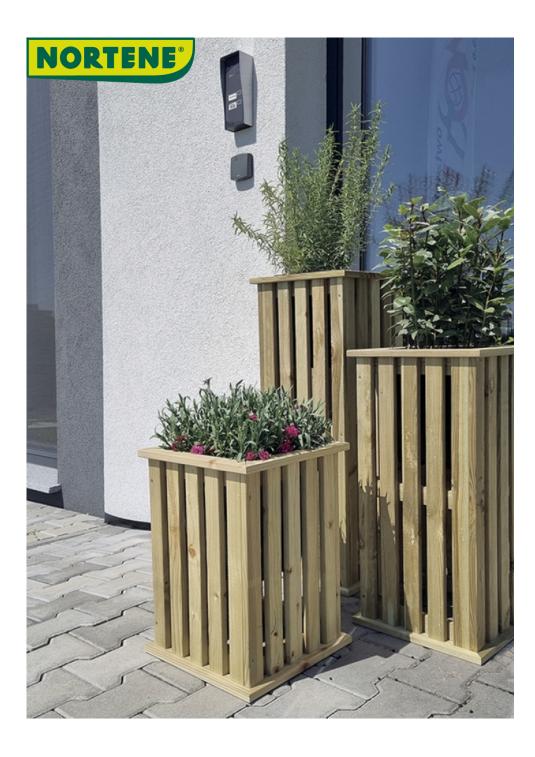

## TALIA PLANTER

## Vertical wooden pots

Set of wooden garden pots. Ideal to make any possible combination to decorate either indoor or outdoor spaces.

## **Benefits**

Made of 100% certified wood. 3 different sizes. Ideal to combine in a set or individually.

## **Characteristics**

Material: Certified PEFC wood Autoclave 3

Origin: Europe (Spain & Poland)
Dimensions:

- Small: 32.5 x 32.5 x 45 (h) cm - Medium: 32.5 x 32.5 x 65.5 (h) cm - Large: 32.5 x 32.5 x 85 (h) cm